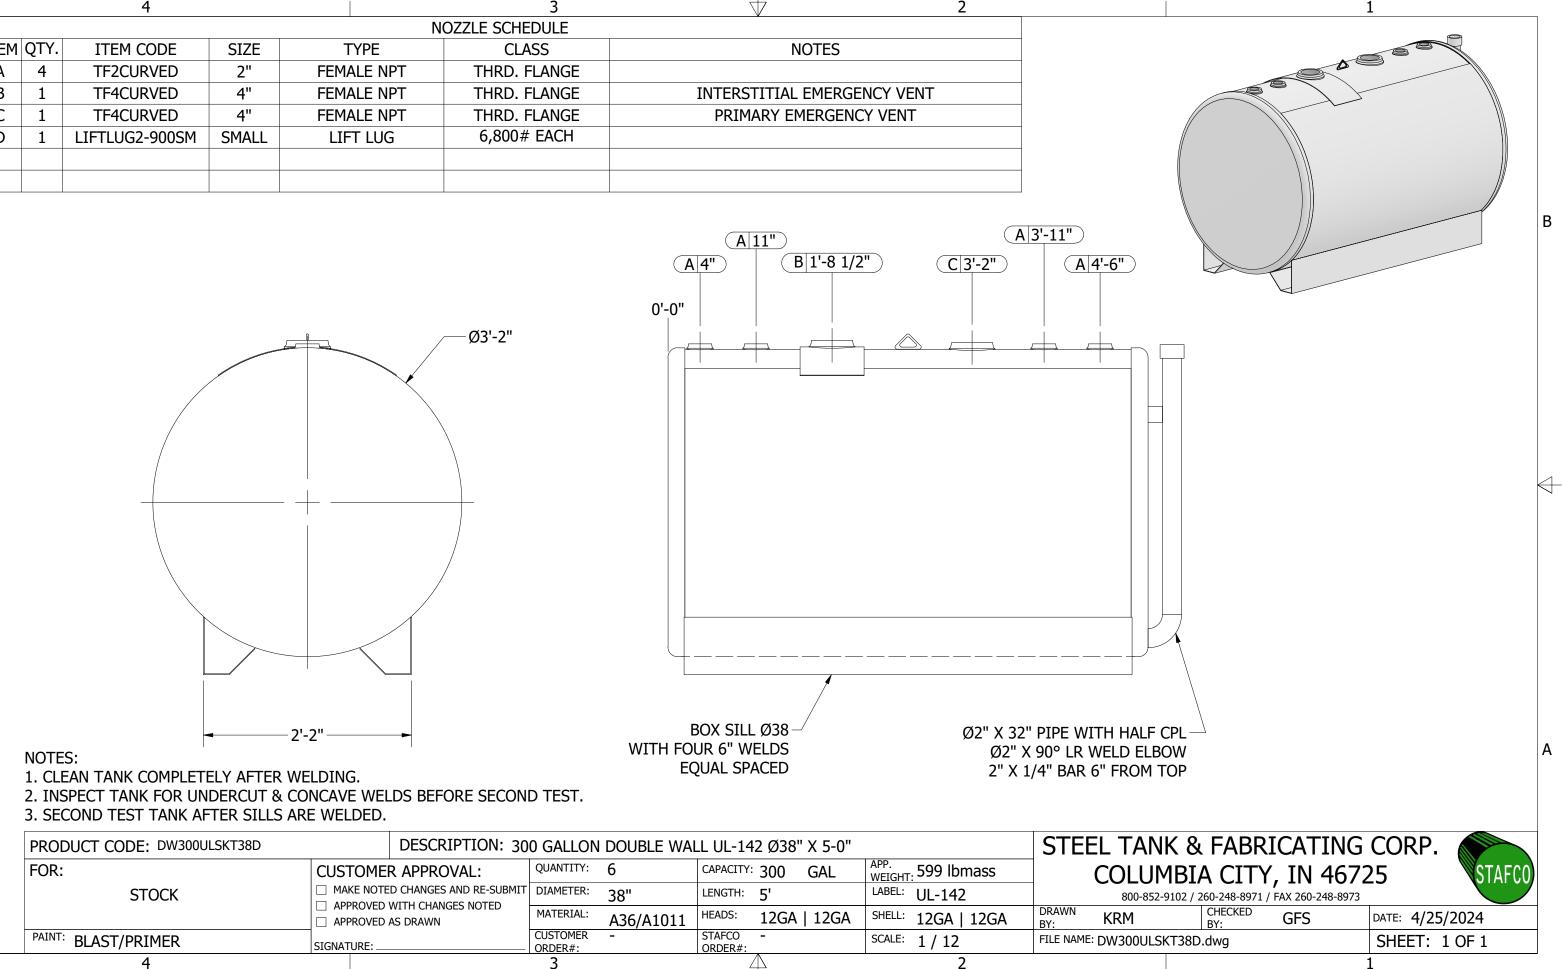

| 4    |                 |                |       |            | 3            | $\bigtriangledown$         | 2  |  |  |  |  |  |
|------|-----------------|----------------|-------|------------|--------------|----------------------------|----|--|--|--|--|--|
|      | NOZZLE SCHEDULE |                |       |            |              |                            |    |  |  |  |  |  |
| ITEM | QTY.            | ITEM CODE      | SIZE  | TYPE       | CLASS        | NOTES                      |    |  |  |  |  |  |
| Α    | 4               | TF2CURVED      | 2"    | FEMALE NPT | THRD. FLANGE |                            |    |  |  |  |  |  |
| В    | 1               | TF4CURVED      | 4"    | FEMALE NPT | THRD. FLANGE | INTERSTITIAL EMERGENCY VEN | IT |  |  |  |  |  |
| С    | 1               | TF4CURVED      | 4"    | FEMALE NPT | THRD. FLANGE | PRIMARY EMERGENCY VENT     |    |  |  |  |  |  |
| D    | 1               | LIFTLUG2-900SM | SMALL | LIFT LUG   | 6,800# EACH  |                            |    |  |  |  |  |  |
|      |                 |                |       |            |              |                            |    |  |  |  |  |  |
|      |                 |                |       |            |              |                            |    |  |  |  |  |  |

В

 $\rightarrow$ 

А

| PRODUCT CODE: DW300ULSKT38D |            | DESCRIPTION: 30                                                       | 0 GALLON            | DOUBLE WAI | LL UL-14            | 2 Ø38"   | X 5-0"        |                |                    | STE          | EL TAI |
|-----------------------------|------------|-----------------------------------------------------------------------|---------------------|------------|---------------------|----------|---------------|----------------|--------------------|--------------|--------|
| FOR:                        | CUSTOME    | R APPROVAL:                                                           | QUANTITY:           | 6          | CAPACITY:           | 300      | GAL           | APP.<br>WEIGHT | 599 lbmass         |              | COLU   |
| STOCK                       |            | NOTED CHANGES AND RE-SUBMIT<br>VED WITH CHANGES NOTED<br>VED AS DRAWN | DIAMETER:           | 38"        | LENGTH:             | 5'       |               | LABEL:         | UL-142             |              | 800-85 |
|                             |            |                                                                       | MATERIAL:           | A36/A1011  | HEADS:              | 12GA     | 12GA          | SHELL:         | 12GA   12GA        | DRAWN<br>BY: | KRM    |
| PAINT: BLAST/PRIMER         | SIGNATURE: |                                                                       | CUSTOMER<br>ORDER#: | -          | STAFCO –<br>ORDER#: |          | SCALE: 1 / 12 |                | FILE NAME: DW300UL |              |        |
| 4                           |            |                                                                       | 3                   |            | Z                   | $\Delta$ |               |                | 2                  |              |        |