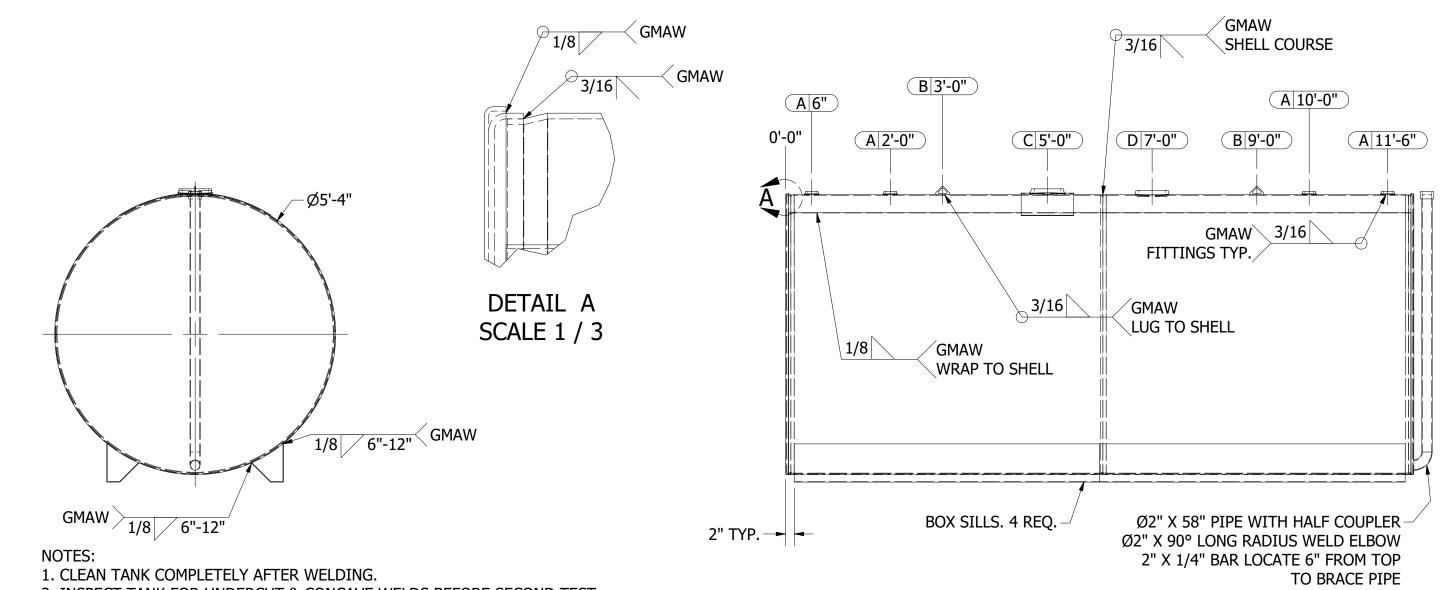

В

- 2. INSPECT TANK FOR UNDERCUT & CONCAVE WELDS BEFORE SECOND TEST.
- 3. SECOND TEST TANK AFTER SILLS ARE WELDED.

| PRODUCT CODE: DW2000ULSKT64D DESCRIPTION: 2000 GAL UL-142 DOUBLE WALL SKI |                                                                                            |                     | LE WALL SKID TANK |                    | STEEL TANK & FABRICATING | G CORP.                                        |                |
|---------------------------------------------------------------------------|--------------------------------------------------------------------------------------------|---------------------|-------------------|--------------------|--------------------------|------------------------------------------------|----------------|
| FOR:                                                                      | CUSTOMER APPROVAL:                                                                         | QUANTITY:           | 2                 | CAPACITY: 2000 GAL | APP. WEIGHT: 3213 lbmass | COLUMBIA CITY, IN 46725 STAFCO                 |                |
| STOCK                                                                     | <ul><li>☐ MAKE NOTED CHANGES AND RE-SUBMIT</li><li>☐ APPROVED WITH CHANGES NOTED</li></ul> | DIAMETER:           | 64"               | LENGTH: 12'        | LABEL: UL-142            | 800-852-9102 / 260-248-8971 / FAX 260-248-8973 |                |
|                                                                           | ☐ APPROVED AS DRAWN                                                                        | MATERIAL:           | MCS               | HEADS: 7GA   10GA  | SHELL: 7GA   10GA        | DRAWN KRM CHECKED GFS                          | DATE: 8/3/2023 |
| PAINT: BLAST / ENAMEL WHITE                                               | SIGNATURE:                                                                                 | CUSTOMER<br>ORDER#: | -                 | STAFCO STOCK       | SCALE: 1 / 22            | FILE NAME: DW2000ULSKT64D.dwg                  | SHEET: 1 OF 1  |
| 4                                                                         |                                                                                            | 3                   |                   | $\triangle$        | 2                        |                                                | 1              |