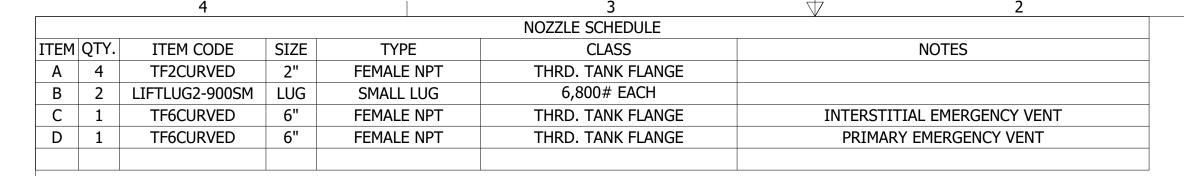

В

- 2. INSPECT TANK FOR UNDERCUT & CONCAVE WELDS BEFORE SECOND TEST.
- 3. SECOND TEST TANK AFTER SILLS ARE WELDED.

| PRODUCT CODE: DW2000ULSKT64D DESCRIPTION: 2000 GAL UL-142 DOUBLE WALL SKI |                                                                                            |                     | LE WALL SKID TANK |                    | STEEL TANK & FABRICATING | G CORP.                                        |                |
|---------------------------------------------------------------------------|--------------------------------------------------------------------------------------------|---------------------|-------------------|--------------------|--------------------------|------------------------------------------------|----------------|
| FOR:                                                                      | CUSTOMER APPROVAL:                                                                         | QUANTITY:           | 2                 | CAPACITY: 2000 GAL | APP. WEIGHT: 3213 lbmass | COLUMBIA CITY, IN 46725 STAFCO                 |                |
| STOCK                                                                     | <ul><li>☐ MAKE NOTED CHANGES AND RE-SUBMIT</li><li>☐ APPROVED WITH CHANGES NOTED</li></ul> | DIAMETER:           | 64"               | LENGTH: 12'        | LABEL: UL-142            | 800-852-9102 / 260-248-8971 / FAX 260-248-8973 |                |
|                                                                           | ☐ APPROVED AS DRAWN                                                                        | MATERIAL:           | MCS               | HEADS: 7GA   10GA  | SHELL: 7GA   10GA        | DRAWN KRM CHECKED GFS                          | DATE: 8/3/2023 |
| PAINT: BLAST / ENAMEL WHITE                                               | SIGNATURE:                                                                                 | CUSTOMER<br>ORDER#: | -                 | STAFCO STOCK       | SCALE: 1 / 22            | FILE NAME: DW2000ULSKT64D.dwg                  | SHEET: 1 OF 1  |
| 4                                                                         |                                                                                            | 3                   |                   | $\triangle$        | 2                        |                                                | 1              |